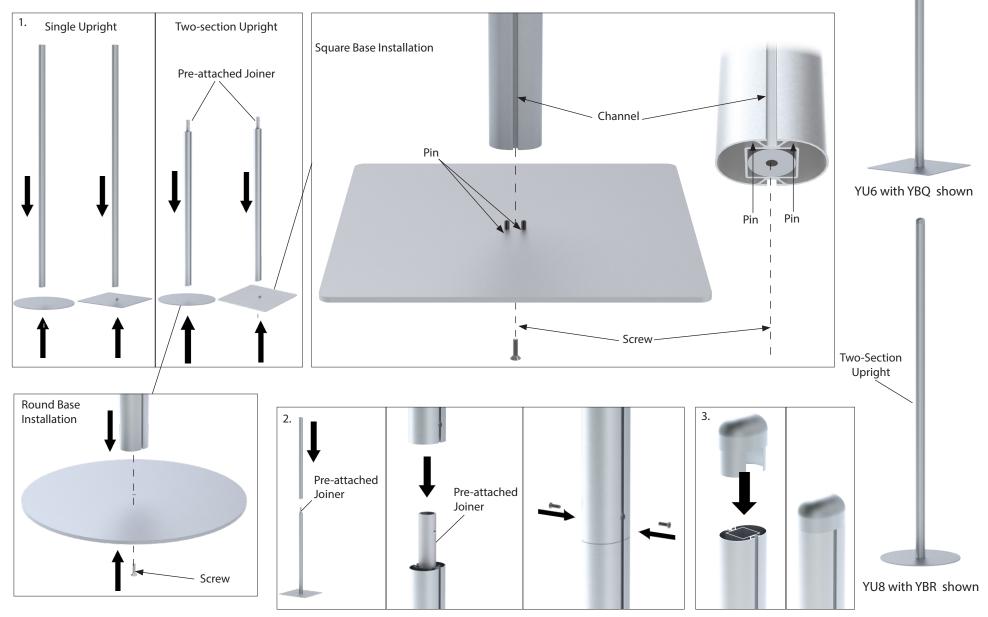

## SignPost System<sup>™</sup> Upright - YU Series

For ALL 96" units (YU8 Series) or taller, the uprights are split in two sections. Each bottom section has a pre-attached joining tube sticking out of the top end.

- 1. Attach upright (or bottom section of two-section upright) to base using hex screw provided. FOR SQUARE BASE ONLY: Align pins with underside of upright as shown below.
- 2. FOR THE TWO-SECTION UPRIGHTS ONLY: Connect the upper section of the upright to the lower section using the two Phillips screws provided, as shown below.
- 3. Place plastic cap on top of upright to complete assembly.